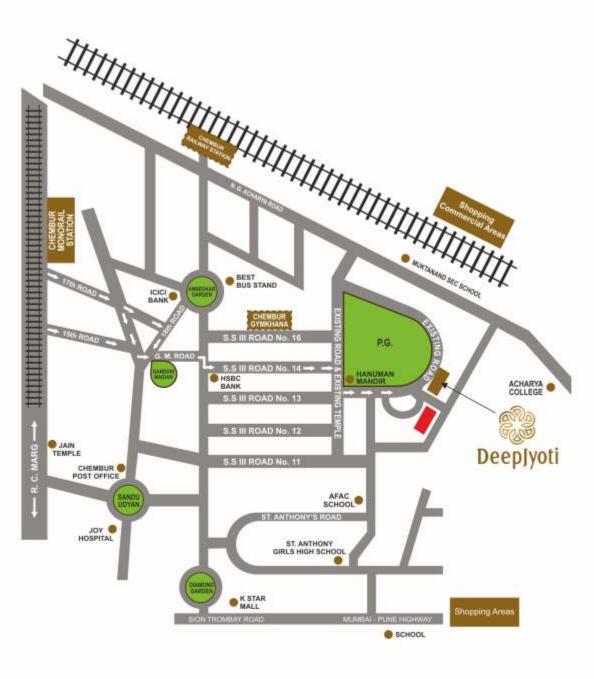

## A LOOK AROUND THE

Well-connected to green pockets, DeepJyoti offers access to a range of outdoor activities Cycling, Jogging & Trekking.

DeepJyoti is nestled within a blossoming kaleidoscope of eclectic start-ups, cafes and restaurants. Enjoy the juxtaposition of old and new at some of Chembur's most popular hotspots.

Chembur, the true heart of Mumbai is a well developed residential locality with excellent connectivity, surrounded by good social hubs. One of the biggest advantage of this locality is the fact that it is close to prominent workplaces of Mumbai via major Highways, Railway network and upcoming Metro Rail.