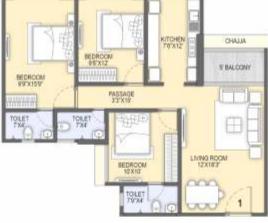

### WING B

Flat No. 1 - MahaRERA CA - 915 Sq.Ft.

Flat No. 4 - MahaRERA CA - 800 Sq.Ft.

FLAT NO. 2 MahaRERA CA - 805 Sq.Ft.