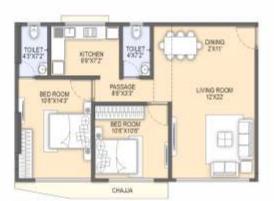

### WING B

Flat No. 1 - MahaRERA CA - 915 Sq.Ft.

Flat No. 4 - MahaRERA CA - 800 Sq.Ft.

FLAT NO. 2 MahaRERA CA - 805 Sq.Ft.

### FLAT NO. 3 MahaRERA CA - 1080 Sq.Ft.

THE DEVEL 🎇 PER