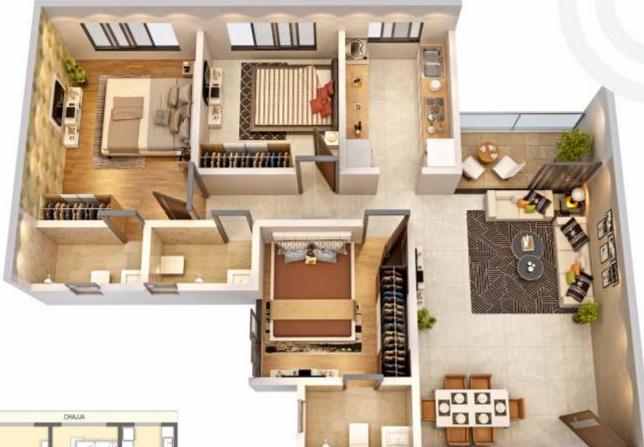

### WING B

Flat No. 1 - MahaRERA CA - 915 Sq.Ft.

Flat No. 4 - MahaRERA CA - 800 Sq.Ft.

FLAT NO. 2 MahaRERA CA - 805 Sq.Ft.

### FLAT NO. 3 MahaRERA CA - 1080 Sq.Ft.

THE DEVEL 🎇 PER