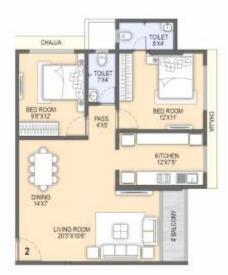

### WING B

Flat No. 1 - MahaRERA CA - 915 Sq.Ft.

Flat No. 4 - MahaRERA CA - 800 Sq.Ft.

FLAT NO. 2 MahaRERA CA - 805 Sq.Ft.