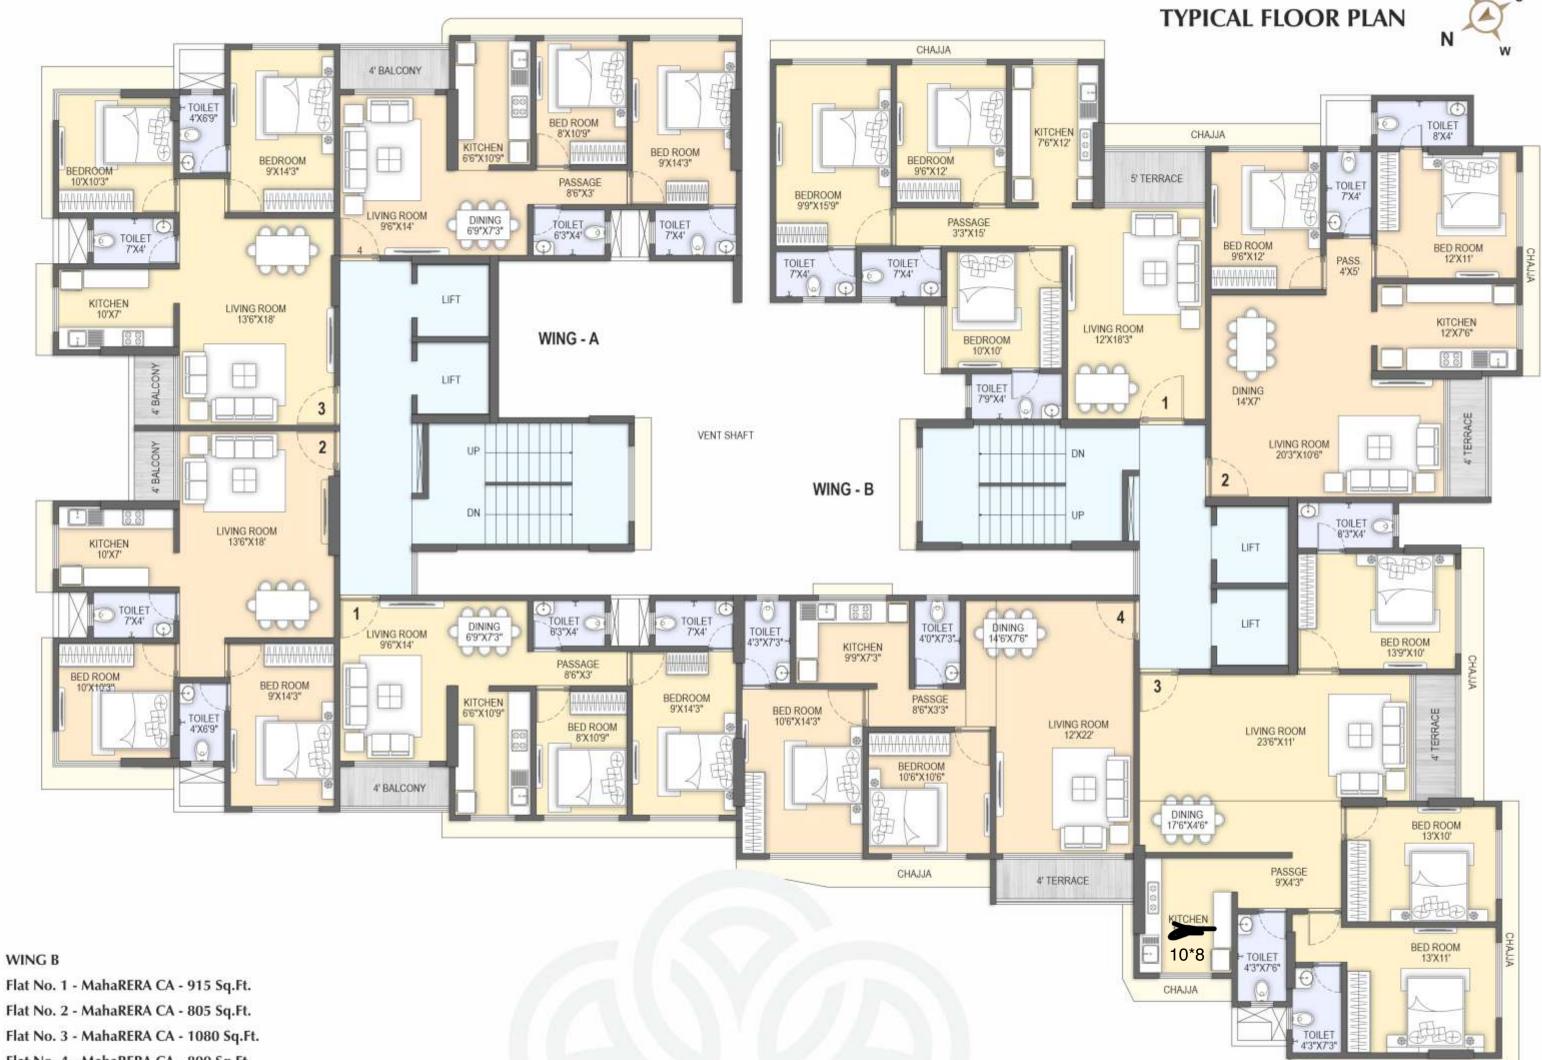

### WING B

Flat No. 1 - MahaRERA CA - 915 Sq.Ft.

Flat No. 4 - MahaRERA CA - 800 Sq.Ft.

FLAT NO. 2 MahaRERA CA - 805 Sq.Ft.

### FLAT NO. 3 MahaRERA CA - 1080 Sq.Ft.

THE DEVEL 🎇 PER