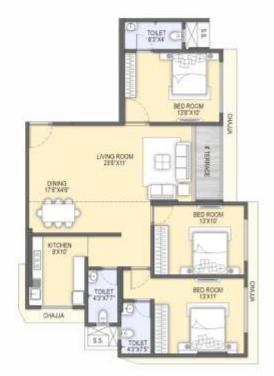

### WING B

Flat No. 1 - MahaRERA CA - 915 Sq.Ft.

Flat No. 4 - MahaRERA CA - 800 Sq.Ft.

FLAT NO. 2 MahaRERA CA - 805 Sq.Ft.

### FLAT NO. 3 MahaRERA CA - 1080 Sq.Ft.

THE DEVEL 🎇 PER