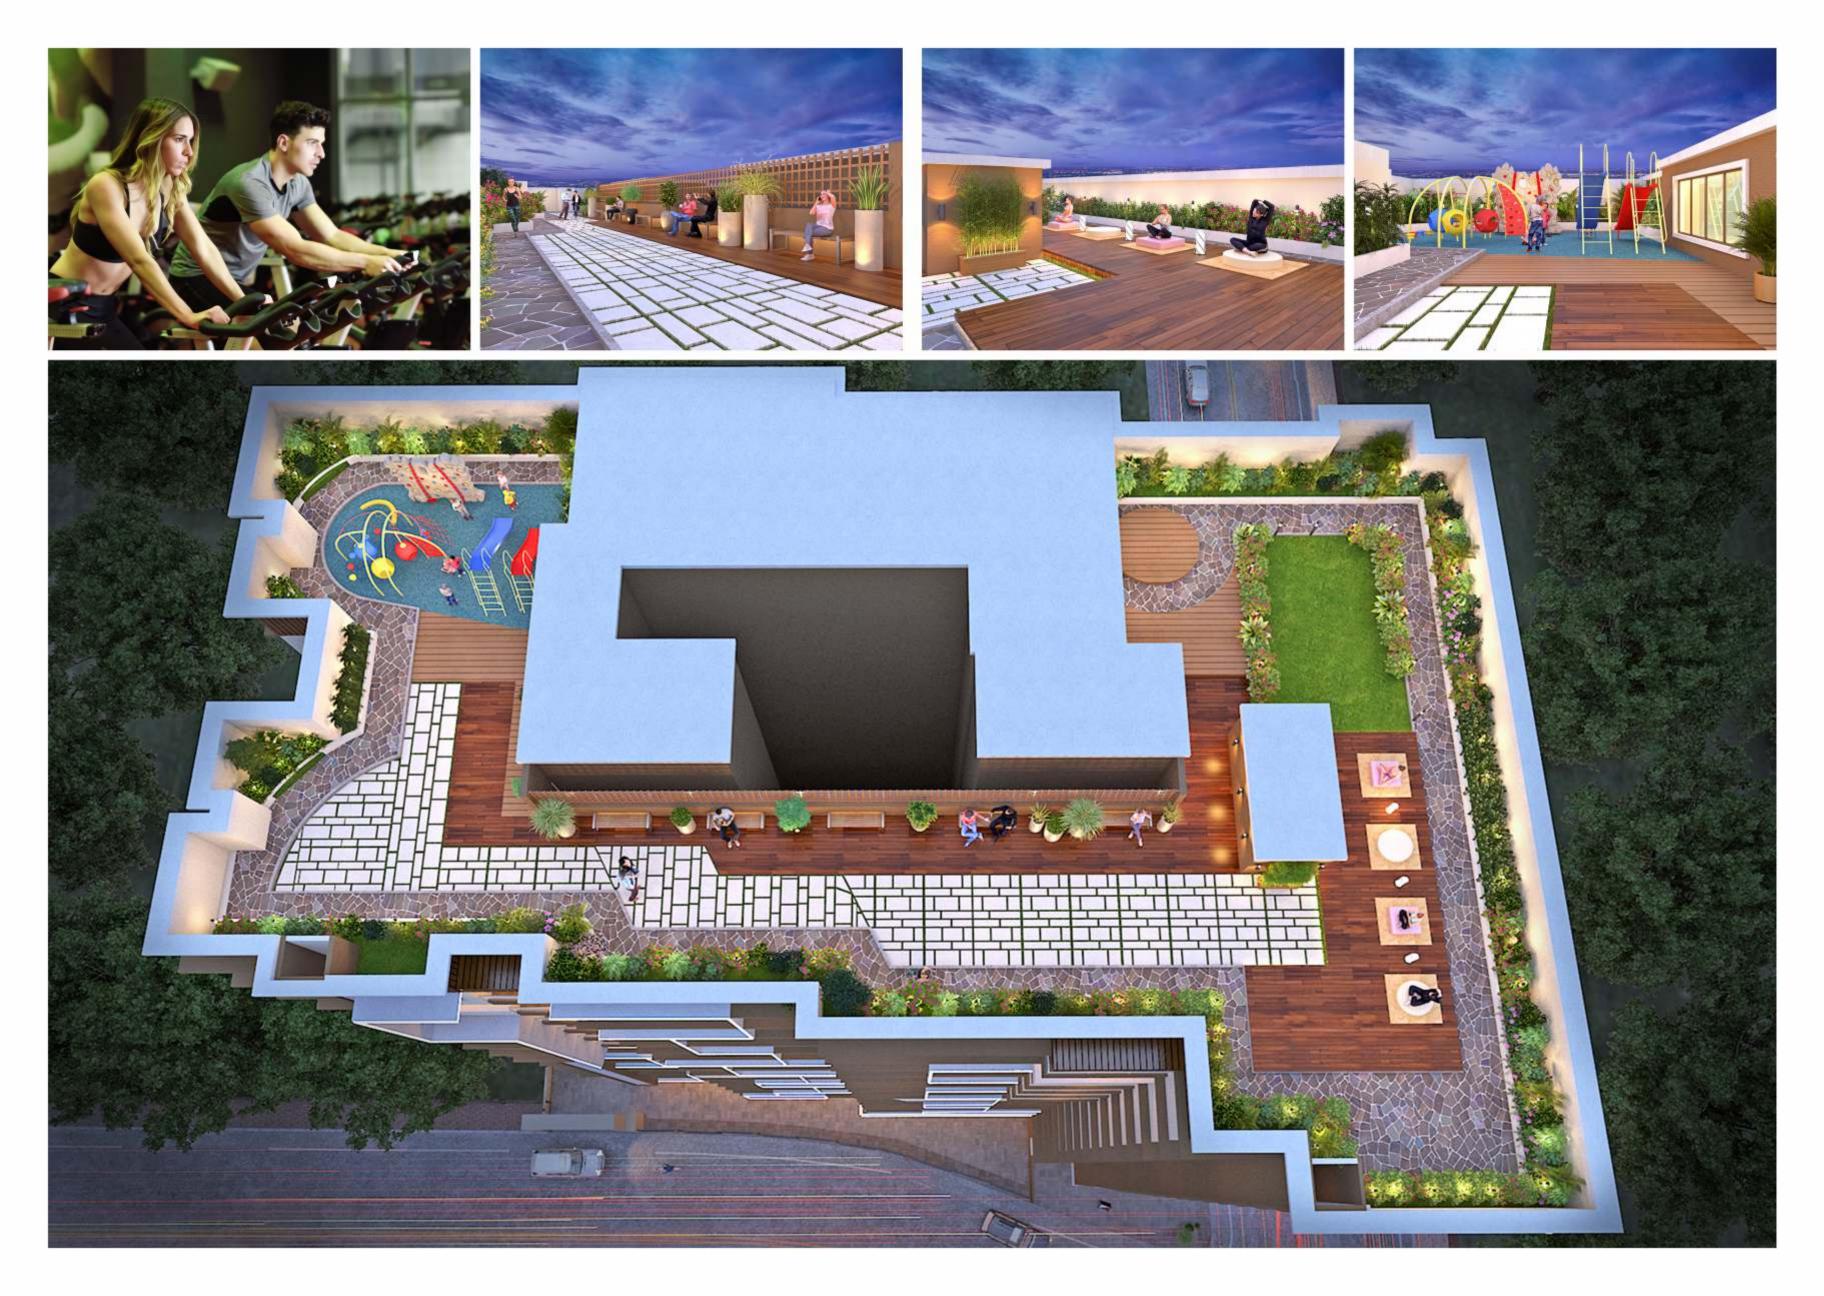

f the high-rise tower.

Elegantly designed 2 & 3 BHK Flats

Wonderful facade that encapsulates 15-storey tower



### N We ran

Dee ecle of o Che resi goo the ma





## A LOOK AROUND THE

Well-connected to green pockets, DeepJyoti offers access to a range of outdoor activities Cycling, Jogging & Trekking.

DeepJyoti is nestled within a blossoming kaleidoscope of eclectic start-ups, cafes and restaurants. Enjoy the juxtaposition of old and new at some of Chembur's most popular hotspots.

Chembur, the true heart of Mumbai is a well developed residential locality with excellent connectivity, surrounded by good social hubs. One of the biggest advantage of this locality is the fact that it is close to prominent workplaces of Mumbai via major Highways, Railway network and upcoming Metro Rail.





Granite / vitrified flooring in all room Granite platform in the kitchen with stainless steel sink and dado titles up to beam bottom kitchen Designer tiles in bathroom up to full height Modern plumbing fitting & sanitary work Hot & cold water mixer in bathroom POP Finish with luster paints for internal wall Requisite electrical point with concealed fitting Good quality copper wire and module switches AC point in living room and all bed rooms TV point in living room and master bed room Powder coated / anodize aluminum sliding window with marble sill Two high speed branded elevators Decorative entrance lobby with false cieling & sufficient lights. Security cabin with MS gate Exterior finished in weather coat paint Fully paver ground with checkered tiles



## E X P L 🎇 R E THE AMENITIES