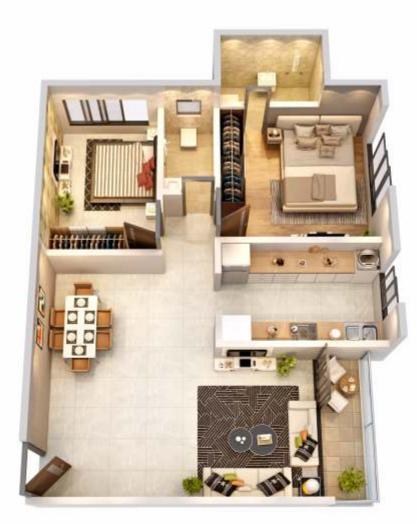

k and dado titles up to beam bottom kitchen Designer tiles in bathroom up to full height Modern plumbing fitting & sanitary work Hot & cold water mixer in bathroom POP Finish with luster paints for internal wall Requisite electrical point with concealed fitting Good quality copper wire and module switches AC point in living room and all bed rooms TV point in living room and master bed room Powder coated / anodize aluminum sliding window with marble sill Two high speed branded elevators Decorative entrance lobby with false cieling & sufficient lights. Security cabin with MS gate Exterior finished in weather coat paint Fully paver ground with checkered tiles



## E X P L 🎇 R E THE AMENITIES



### WING B

Flat No. 1 - MahaRERA CA - 915 Sq.Ft.

Flat No. 4 - MahaRERA CA - 800 Sq.Ft.















FLAT NO. 2 MahaRERA CA - 805 Sq.Ft.

### FLAT NO. 3 MahaRERA CA - 1080 Sq.Ft.





THE DEVEL 🎇 PER



### **P M DEVELOPERS**

Site Address : Building No 16, Subhash Nagar, Chembur East, Mumbai - 400 071.

Sales Office : 1st Floor, Om Sai Nandadeep, Building No 17, Subhash Nagar, Chembur East, Mumbai - 400 071.

Corporate Office : A/1, Tilak Dham, Building No. 22, Tilak Nagar, Mumbai 400 089.

Booking Contact +91-9653691617

ARCHITECT Vignesh Arch Associates. DESIGN CONSULTANT Elevations RCC CONSULTANTS Paras Consultants LEGAL ADVISOR Mr. Nitin Nikam

ILLUIST



MAHARERA NO. P51800047359 maharera.mahaonline.gov.in  $\bigcirc$ 

LEADING FINANCIAL INSTITUTIONS

kter The information in the brockure is indicative of the kind of development that is proposed. It is prepared and issued in po